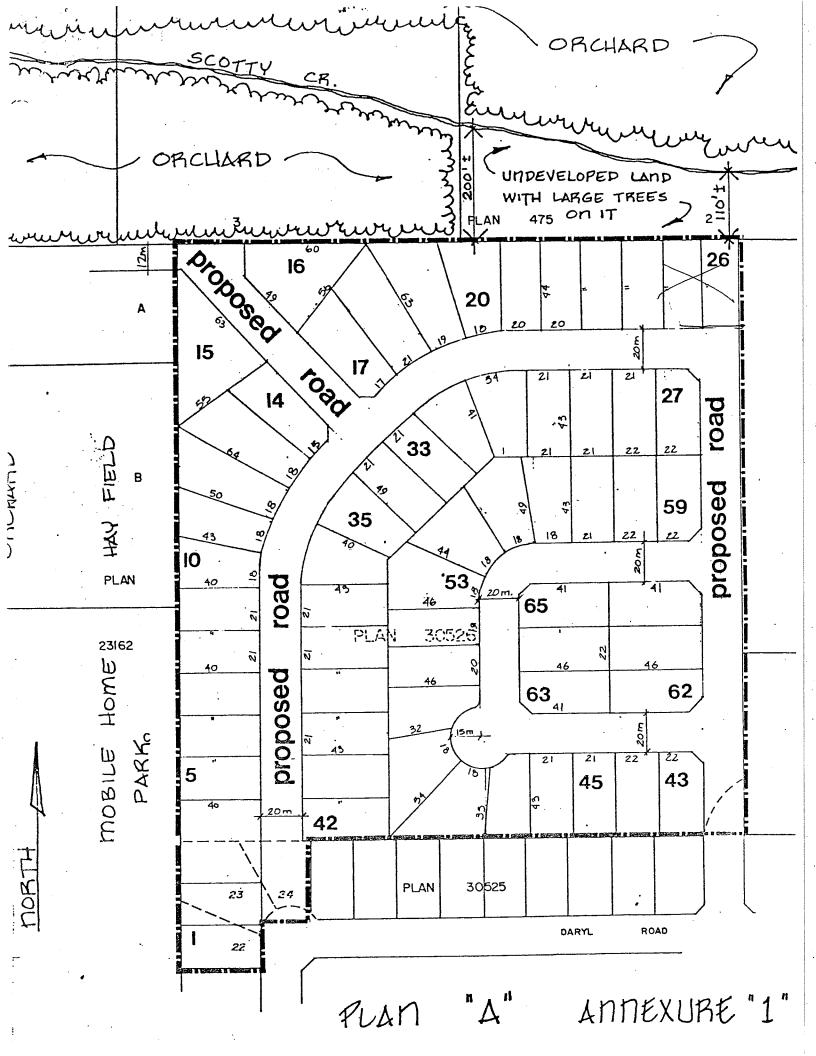

### 6. SUBDIVISION

- i) The Regional District agrees to permit the Landowner to subdivide the Land into not more than eighty-four (84) lots which save for such minor deviations as shall be approved by the Director of Planning for the Regional District, shall be strictly in compliance with the attached Plan marked Schedule "A", and no subsequent subdivision of the lots so created shall be permitted.
- ii) The Landowner covenants and agrees with the Regional District to dedicate as road, the said Lot 94, 0.D.Y.D., Plan 25075, to provide a second access to the Land all as shown on the attached Plan marked Schedule "A" with the location of the said road being subject to the approval of the Regional Approving Officer of the Ministry of Highways.

- iii) The Landowner covenants and agrees that the final plan of subdivision shall show the proposed park and school sites as two (2) distinct parcels of land as shall be directed by the Regional District it being agreed and understood that in creating such two (2) distinct parcels of land, the Landowner shall not be required to construct a road to satisfy the access requirements of the Regional Approving Officer save for the 66 foot extension of road to provide access at the south-west corner of the proposed, combined park and school site.
- iv) The Plan marked Schedule "A" referred to above shall be granted Preliminary Layout Approval by the Regional Approving Officer of the Ministry of Highways prior to re-consideration and adoption of Land Use Contract By-Law No. 247.