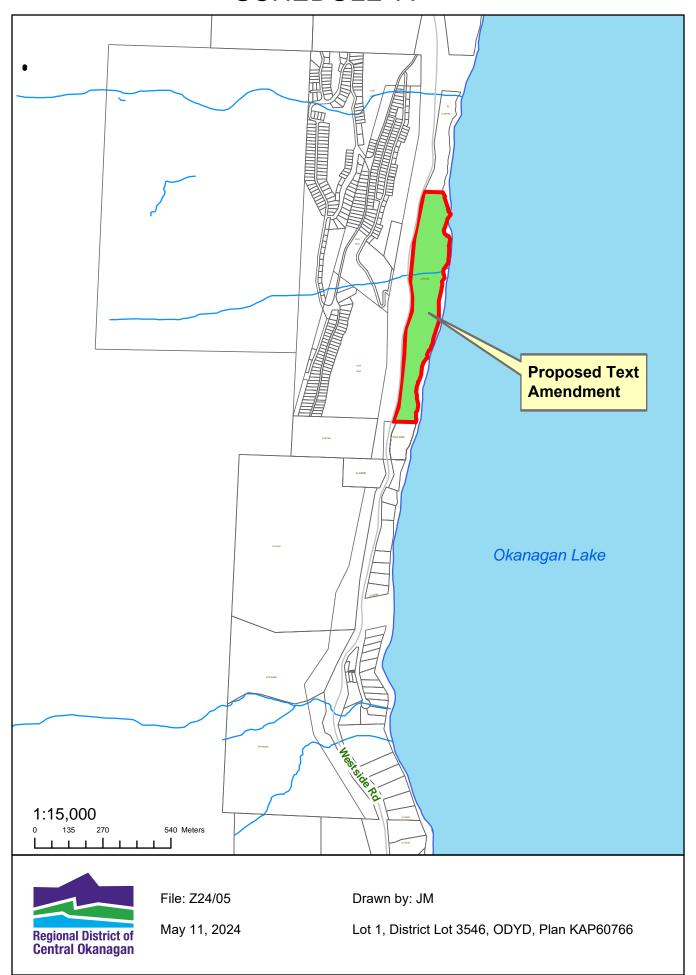

NOW THEREFORE the Regional Board of the Regional District of Central Okanagan, in an open meeting enacts as follows:

- 1. This bylaw shall be cited as "Regional District of Central Okanagan Zoning Amendment Bylaw No. 871-289".
- 2. That the Regional District of Central Okanagan Zoning Bylaw No. 871, 2000 is hereby AMENDED by the following and forms a part of this bylaw:
  - 2.1 Amending PART 6 Rural Land Uses
    - 2.1.1 Section 6.5 Small Lot Country Residential (RU5)
      - 1. **ADDING** 6.5.1.7 to subsection 6.5.1 "On Lot 1, District Lot 3546, ODYD, Plan KAP60766, despite section 6.5.10, a maximum of 36 *single detached houses* are permitted."

## SCHEDULE 'A'