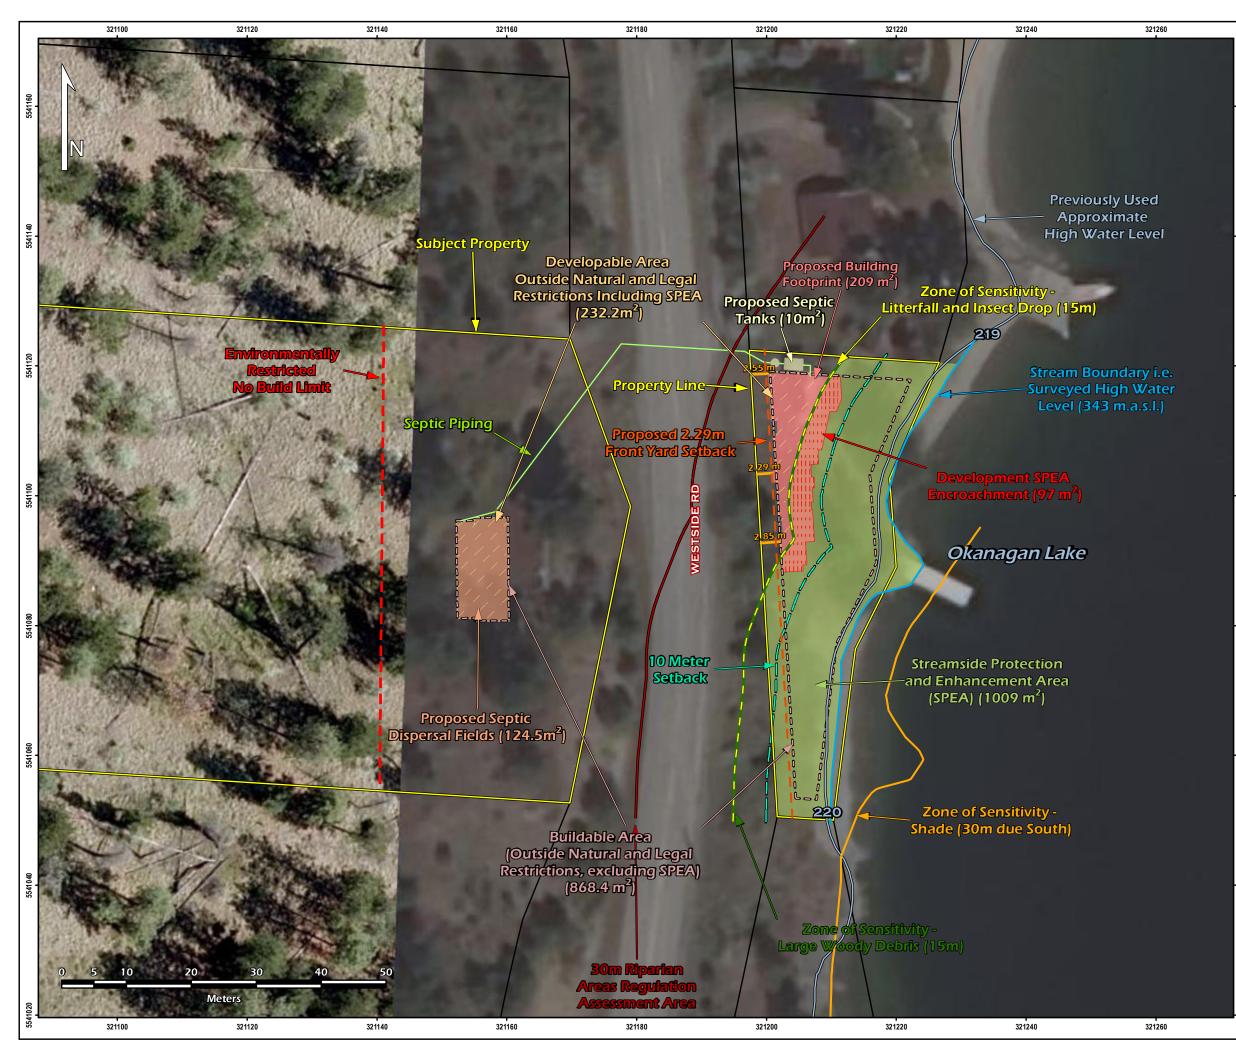

|  | F | G | U | R | Ξ | 4 |
|--|---|---|---|---|---|---|
|--|---|---|---|---|---|---|

Riparian Areas Regulation Assesment

|         | Ripanan Areas Regulation Assesment                                                                                                                             |                                       |                                           |  |  |  |  |
|---------|----------------------------------------------------------------------------------------------------------------------------------------------------------------|---------------------------------------|-------------------------------------------|--|--|--|--|
| 5541160 | Project:                                                                                                                                                       | Environmental Assessment              |                                           |  |  |  |  |
| 55      | Location: Regional District of Central Okanagan                                                                                                                |                                       |                                           |  |  |  |  |
|         | Project No.: 19-3064                                                                                                                                           |                                       |                                           |  |  |  |  |
|         | Prepared for: Maloney Construction Ltd.                                                                                                                        |                                       |                                           |  |  |  |  |
|         | Prepared by: Ecoscape Environmental Consultants Ltd.<br>Josh Castanier, GIS Technician<br>Coordinate System: NAD83-UTM Zone 11                                 |                                       |                                           |  |  |  |  |
|         |                                                                                                                                                                |                                       |                                           |  |  |  |  |
|         | Imagery:                                                                                                                                                       | ESRI World Imagery                    |                                           |  |  |  |  |
| 8       | Map Date:                                                                                                                                                      | February 22, 2021                     |                                           |  |  |  |  |
| 5541140 | LEGEND                                                                                                                                                         |                                       |                                           |  |  |  |  |
|         | Subject Property                                                                                                                                               |                                       |                                           |  |  |  |  |
|         | Cadastre                                                                                                                                                       |                                       |                                           |  |  |  |  |
|         | Streamside Protection and Enhancement Area (S                                                                                                                  |                                       |                                           |  |  |  |  |
|         |                                                                                                                                                                |                                       | ea (SPEA)                                 |  |  |  |  |
|         |                                                                                                                                                                | Area Outside Natural and              |                                           |  |  |  |  |
|         |                                                                                                                                                                | ictions Excluding SPEA                |                                           |  |  |  |  |
| 20      | Developme                                                                                                                                                      | ent SPEA Encroachment                 |                                           |  |  |  |  |
| 5541120 | Proposed Building Footprint                                                                                                                                    |                                       |                                           |  |  |  |  |
| ~       | Proposed Septic Tanks<br>Proposed Dispersal Bed<br>Developable Area<br>10 Meter Setback                                                                        |                                       |                                           |  |  |  |  |
|         |                                                                                                                                                                |                                       |                                           |  |  |  |  |
|         |                                                                                                                                                                |                                       |                                           |  |  |  |  |
|         |                                                                                                                                                                |                                       |                                           |  |  |  |  |
|         | Stream Boundary i.e.                                                                                                                                           |                                       |                                           |  |  |  |  |
|         | Stream Boundary I.e.<br>Surveyed High Water<br>Level (343 m.a.s.l.)                                                                                            |                                       |                                           |  |  |  |  |
|         |                                                                                                                                                                |                                       |                                           |  |  |  |  |
| 5541100 |                                                                                                                                                                |                                       |                                           |  |  |  |  |
| 55      |                                                                                                                                                                |                                       |                                           |  |  |  |  |
|         | <ul> <li>Zone of Sensitivity - Litterfall (15 m)</li> <li>Zone of Sensitivity - Shade (30 m due south)</li> <li>Proposed Front Yard Setback (2.29m)</li> </ul> |                                       |                                           |  |  |  |  |
|         |                                                                                                                                                                |                                       |                                           |  |  |  |  |
|         |                                                                                                                                                                |                                       |                                           |  |  |  |  |
|         | -                                                                                                                                                              |                                       |                                           |  |  |  |  |
|         | Froposed 3                                                                                                                                                     | eptic Piping                          |                                           |  |  |  |  |
| 9       | Harr                                                                                                                                                           | Iship Area Calculation (Greenfield)   |                                           |  |  |  |  |
| 5541080 |                                                                                                                                                                | otal Property Area =                  | 13057.4m <sup>2</sup>                     |  |  |  |  |
| 55      | Total Buildable Area (                                                                                                                                         | Outside Municipal Setbacks + Geotech  |                                           |  |  |  |  |
|         |                                                                                                                                                                | ved area Western Lot) =               | 868.4m <sup>2</sup>                       |  |  |  |  |
|         |                                                                                                                                                                | Dutside Natural/Legal Restrictions) = | 232.2m <sup>2</sup>                       |  |  |  |  |
|         |                                                                                                                                                                | bosed Development Area =              | 343.5m <sup>2</sup>                       |  |  |  |  |
|         |                                                                                                                                                                | tprint (30% of Buildable Area) =      | 260.5m <sup>2</sup><br>28.3m <sup>2</sup> |  |  |  |  |
|         |                                                                                                                                                                | ce Area/Encroachment into SPEA =      | 20.511                                    |  |  |  |  |
|         |                                                                                                                                                                |                                       |                                           |  |  |  |  |
| 5541060 | *Caveat                                                                                                                                                        | ardship case: a geotechnical asse     | ssmont                                    |  |  |  |  |
| 554     | Under this specific hardship case; a geotechnical assessment of the property has granted a specific area on the western lot                                    |                                       |                                           |  |  |  |  |
|         | safe to engineer for a septic field area. This area is include<br>within the hardship calculations and is added to Buildabl                                    |                                       |                                           |  |  |  |  |
|         |                                                                                                                                                                |                                       |                                           |  |  |  |  |
|         | Developable Area, al<br>Development Area.                                                                                                                      | nd added to the Total Proposed        |                                           |  |  |  |  |
|         | Development / i'ca.                                                                                                                                            |                                       |                                           |  |  |  |  |
|         |                                                                                                                                                                |                                       |                                           |  |  |  |  |
|         |                                                                                                                                                                |                                       |                                           |  |  |  |  |
| 4       |                                                                                                                                                                |                                       |                                           |  |  |  |  |
| 5541040 |                                                                                                                                                                |                                       |                                           |  |  |  |  |
| ω,      |                                                                                                                                                                |                                       |                                           |  |  |  |  |
|         |                                                                                                                                                                |                                       |                                           |  |  |  |  |
|         |                                                                                                                                                                |                                       |                                           |  |  |  |  |
|         |                                                                                                                                                                |                                       |                                           |  |  |  |  |
|         | DISCLAIMER<br>The data displayed is for co                                                                                                                     | nceptual purposes only and            |                                           |  |  |  |  |
|         | should not be interpreted a                                                                                                                                    | is a legal survey or for legal        |                                           |  |  |  |  |
|         | purposes. If discrepancies a<br>portrayed in this report and                                                                                                   | re found between the data ECOS        | CAPE /                                    |  |  |  |  |
| 5541020 | legal survey will supersede                                                                                                                                    |                                       |                                           |  |  |  |  |
|         |                                                                                                                                                                |                                       |                                           |  |  |  |  |